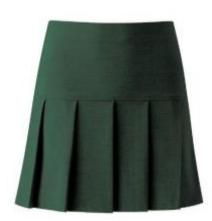

### <u>GIRLS</u>

- White Blouse (long or short sleeves providing it is a proper school blouse)
- Bottle Green Pinafore Dress or Bottle Green Skirt

• Plain Bottle Green Cardigan or V-necked Pullover

• Plain Bottle Green Tie (ELASTIC IN RECEPTION)