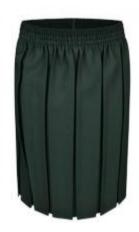

### <u>GIRLS</u>

- White Blouse (long or short sleeves providing it is a proper school blouse)
- Bottle Green Pinafore Dress or Bottle Green Skirt

• Plain Bottle Green Cardigan or V-necked Pullover

• Plain Bottle Green Tie (ELASTIC IN RECEPTION)