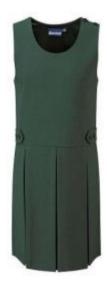

### <u>GIRLS</u>

- White Blouse (long or short sleeves providing it is a proper school blouse)
- Bottle Green Pinafore Dress or Bottle Green Skirt

• Plain Bottle Green Cardigan or V-necked Pullover

• Plain Bottle Green Tie (ELASTIC IN RECEPTION)